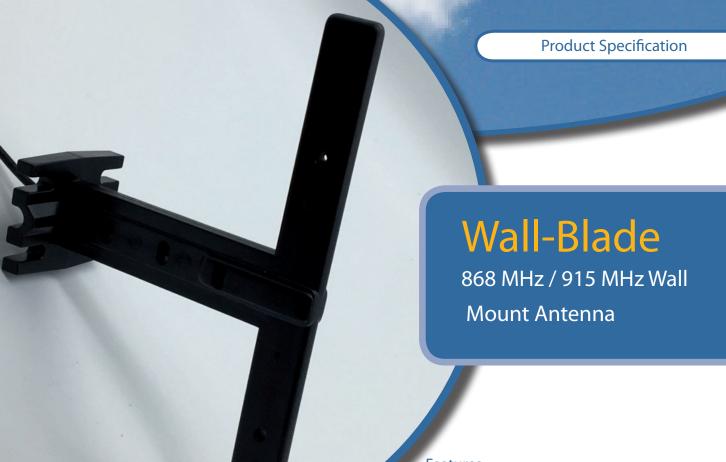

## Features

- Compact Wall-Mount Antenna
- Supports 868 and 915 MHz bands
- Suitable for continuous outdoor use
- Ideal for LoRa applications
- Various cable and connector options

| Specifications    |                                           |
|-------------------|-------------------------------------------|
| Radiating element | Groundplane Independent Radiating Element |
| Frequency range   | 865-870 / 902-928 MHz                     |
| Peak gain         | 3 dBi                                     |
| Polarisation      | Linear Vertical                           |
| VSWR              | <1.7:1                                    |
| Power rating      | 1W                                        |
| Cable / Connector | 3M cable SMA-Male                         |
| Dimensions        | 140mm x 15mm (length x width)             |